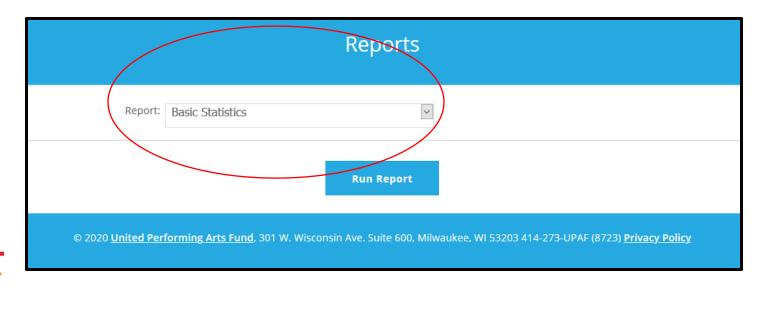

#### **Reporting - Reports**

- 1. Select desired report from dropdown and select Run Report.
- 2. Reports:
  - a. Basic Statistics: Cumulative employee donation report
  - b. Division, Department, or Location Statistics: # of Active Employees, # of Givers, % of Participation, \$ Pledged, and that group's % of Total \$ raised in the entire company
  - c. Division / Department Statistics: Reports by Departments within Divisions
  - d. Donation Summary By Pay Type: Reports cumulative gifts by contribution type
  - e. Donation Summary By Pay Type and Donor Type: Cumulative gifts by UPAF Donor Levels within pay types.
  - f. Administrative Log: Shows all users and whether or not they've donated.