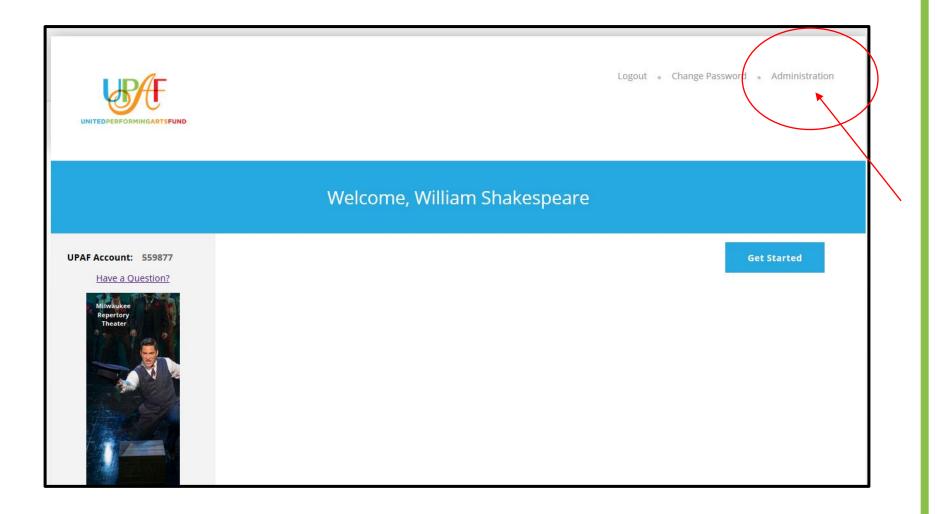

### Once logged in, click on Administration, as shown in the red circle below.

#### In Administration there are three sections:

- 1. User Admin
- 2. Donations
- 3. Reporting

The next slides will explain the function of each section. Please note that for each section, Division, Department, and Location will be displayed if they've been provided in the employee file.