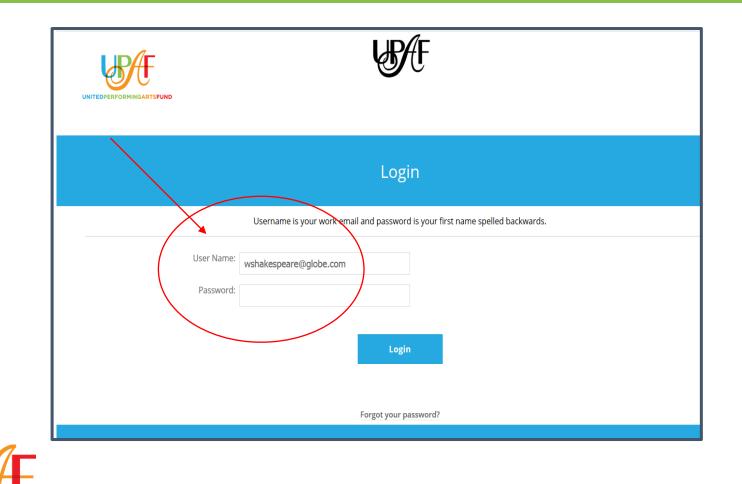

# UPAF Workplace Giving Site Company Administrator Instructions

To use the site as an administrator, log in with your username and password on the site's landing page. Please note, you must have administrative privileges to do so. If you do not, please reach out to your Campaign Leader.