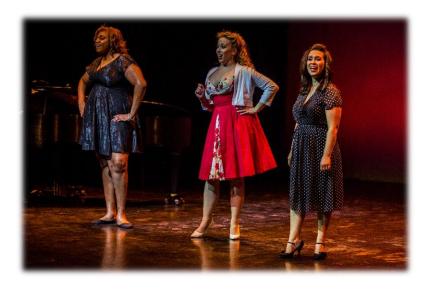

## Musical Performances

A mini-concert of music selections featuring Skylight performers. Skylight can cater the length and selection of songs from opera, Broadway and various genres depending on the needs of the group.

Length: Flexible

Audience size: Ideal for any audience size Requirements: Outlet or tuned piano Booking time: At least 2 weeks prior to the event