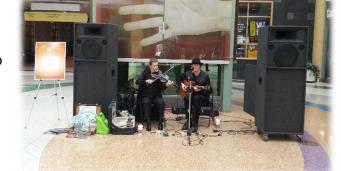

## **Frogwater**

A lively duo, John and Susan Nicholson deliver an upbeat acoustic collection, spanning from Classics to Celtic and everything in between.

### Sneak Preview HERE!

Length: 1-2 hours

Audience size: Ideal for any audience size Requirements: Outlet, an armless chair for each

performer

Booking time: At least 2 weeks prior to event